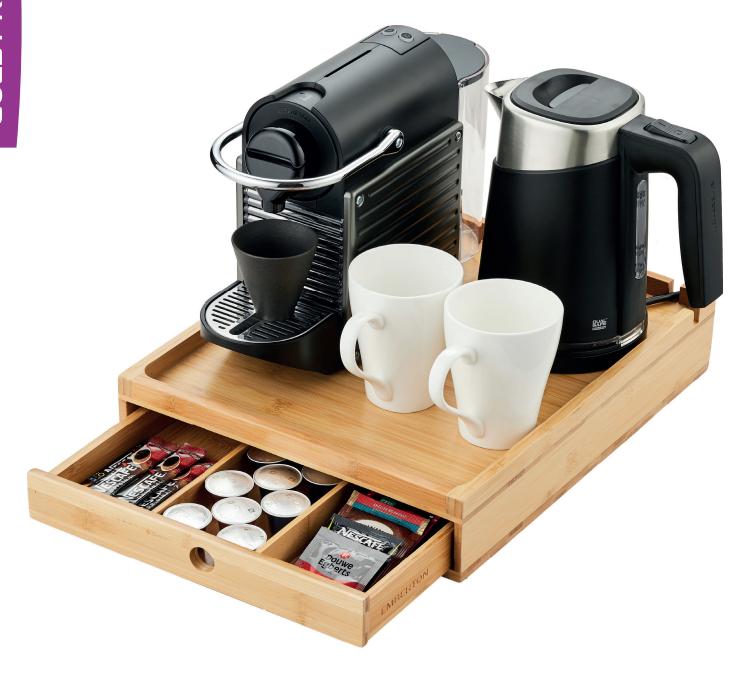

## **EMBERTON**

(Coffee Machine, Kettle, Cups & Ingredients NOT included)

Amesbury
Compact Espresso Drawer Tray (Natural)
EH50833

## **Amesbury**

Compact Espresso Drawer Tray (Natural)

- → Eco-Friendly First Grade Bamboo
- Certified Food Grade
- → Robust & Sturdy Construction
- → Stores Condiments Neatly & Dust Free
- → Drawer stores condiments 43mm high
- → Easy Slide In & Out Multiple Compartments Drawer Removable Drawer for Easy Cleaning
- → Elegant Soft Contour Design
- → Easy to Clean Smooth Surface to Wipe Clean
- → Neat and Tidy Condiments Presentation
- → Drawer Stopper Spring Retaining Clip Prevents Intentional Removal of Drawer
- → Large Drawer Tray with 4 compartments.
- → Designed to Fit Most Types of Compact Espresso Machines

## Specifications

Dimensions W31.5 x D39.0 x H7.5 cm Material First Grade Bamboo 2.64kg Weight

Fit Most Types of Compact Espresso Machines

Elegant SOFT CONTOUR Design

Space Saving Ultra-Compact

© Copyright 2023. All Rights Reserved.