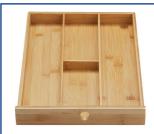

## **Amesbury**

Compact Espresso Drawer Tray (Natural)

- → Eco-Friendly First Grade Bamboo
- Certified Food Grade
- → Robust & Sturdy Construction
- → Stores Condiments Neatly & Dust Free
- → Drawer stores condiments 43mm high
- → Easy Slide In & Out Multiple Compartments Drawer Removable Drawer for Easy Cleaning
- → Elegant Soft Contour Design
- → Easy to Clean Smooth Surface to Wipe Clean
- → Neat and Tidy Condiments Presentation
- → Drawer Stopper Spring Retaining Clip Prevents Intentional Removal of Drawer
- → Large Drawer Tray with 4 compartments.
- → Designed to Fit Most Types of Compact Espresso Machines

## Specifications

Dimensions W31.5 x D39.0 x H7.5 cm Material First Grade Bamboo 2.64kg Weight

Fit Most Types of Compact Espresso Machines

Elegant SOFT CONTOUR Design

Space Saving Ultra-Compact

© Copyright 2023. All Rights Reserved.