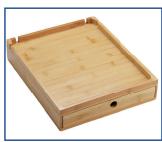

## **Amesbury**

Compact Espresso Drawer Tray (Natural)

- → Eco-Friendly First Grade Bamboo
- Certified Food Grade
- → Robust & Sturdy Construction
- → Stores Condiments Neatly & Dust Free
- → Drawer stores condiments 43mm high
- → Easy Slide In & Out Multiple Compartments Drawer Removable Drawer for Easy Cleaning
- → Elegant Soft Contour Design
- → Easy to Clean Smooth Surface to Wipe Clean
- → Neat and Tidy Condiments Presentation
- → Drawer Stopper Spring Retaining Clip Prevents Intentional Removal of Drawer
- → Large Drawer Tray with 4 compartments.
- → Designed to Fit Most Types of Compact Espresso Machines

## Specifications

Dimensions W31.5 x D39.0 x H7.5 cm Material First Grade Bamboo 2.64kg Weight

Fit Most Types of Compact Espresso Machines

Elegant SOFT CONTOUR Design

Space Saving Ultra-Compact

© Copyright 2023. All Rights Reserved.